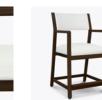

## caterina Easy Access

Thoughtfully designed with a higher seat, the Caterina Easy Access chair allows you to sit without bending at the hip. Front, back and side stretchers provide better support for the user. Built with safety in mind, this chair has non-skid adjustable glides on the front and back legs. An easy to use foot rest is attached to the top of the front stretcher. The Caterina Easy Access is ideal for post hip surgery patients or those suffering from hip and knee arthritis.

Model: CTEEA21 23.5W 25.5D 41.25H 20SW 19SD 24.5SH 32.5AH

Seat Height

Higher seat height designed to enable sitting without bending at the

Easy to Use Footrest

A non-slip foot rest is attached to the top of the front stretcher.

Non-skid Glides

Non-skid glides are on all legs; adjustable on the front.