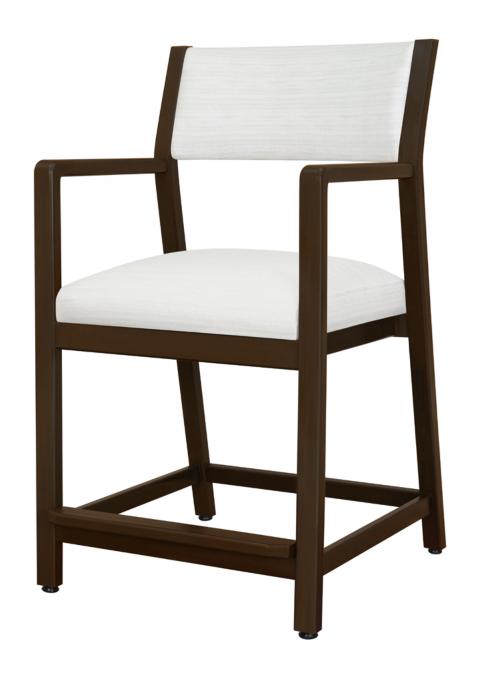

## caterina Easy Access

Thoughtfully designed with a higher seat, the Caterina Easy Access chair allows you to sit without bending at the hip. Front, back and side stretchers provide better support for the user. Built with safety in mind, this chair has non-skid adjustable glides on the front and back legs. An easy to use foot rest is attached to the top of the front stretcher. The Caterina Easy Access is ideal for post hip surgery patients or those suffering from hip and knee arthritis.

Seat Height

Higher seat height designed to enable sitting without bending at the

Easy to Use Footrest

A non-slip foot rest is attached to the top of the front stretcher.

Non-skid Glides

Non-skid glides are on all legs; adjustable on the front.

Seat Cushion is Field Replaceable

The seat cushion can be replaced in the field.