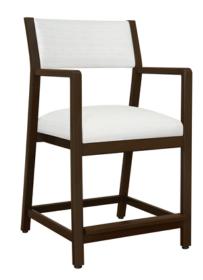

## caterina Easy Access

Thoughtfully designed with a higher seat, the Caterina Easy Access chair allows you to sit without bending at the hip. Front, back and side stretchers provide better support for the user. Built with safety in mind, this chair has non-skid adjustable glides on the front and back legs. An easy to use foot rest is attached to the top of the front stretcher. The Caterina Easy Access is ideal for post hip surgery patients or those suffering from hip and knee arthritis.

Model: CTEEA21 23.5W 25.5D 41.25H 20SW 19SD 24.5SH 32.5AH