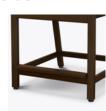

### Wallsaver

Wallsaver back legs help keep walls in pristine condition.

Steel Reinforced

Our patented steelreinforced joint system uses over 20 pieces of steel in most Kwalu chairs. Stop ongoing and costly furniture replacement.

Seat Height

Higher seat height designed to enable sitting without bending at the

Easy to Use Footrest

A non-slip foot rest is attached to the top of the front stretcher.

Non-skid Glides

Non-skid glides are on all legs; adjustable on the front.