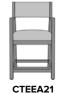

## caterina Easy Access

Thoughtfully designed with a higher seat, the Caterina Easy Access chair allows you to sit without bending at the hip. Front, back and side stretchers provide better support for the user. Built with safety in mind, this chair has non-skid adjustable glides on the front and back legs. An easy to use foot rest is attached to the top of the front stretcher. The Caterina Easy Access is ideal for post hip surgery patients or those suffering from hip and knee arthritis.

Model: CTEEA21 23.5W 25.5D 41.25H 20SW 19SD 24.5SH 32.5AH

Seat Height

Higher seat height designed to enable sitting without bending at the

Easy to Use Footrest

A non-slip foot rest is attached to the top of the front stretcher.

Non-skid Glides

Non-skid glides are on all legs; adjustable on the front.