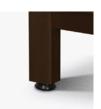

Seat Height

Higher seat height designed to enable sitting without bending at the

Easy to Use Footrest

A non-slip foot rest is attached to the top of the front stretcher.

Non-skid Glides

Non-skid glides are on all legs; adjustable on the front.